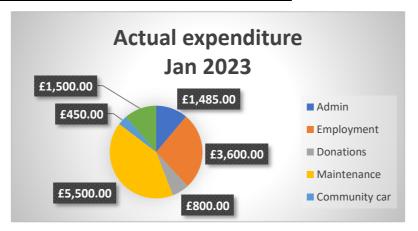

|                                       |            |            | Projected  |            |        |
|---------------------------------------|------------|------------|------------|------------|--------|
| Litcham Parish Council Budget 2023-24 | Actual     | Budget     | spend      | Budget     |        |
| Income                                | 2021/22    | 2022/23    | 2022/23    | 2023/24    |        |
| Precept                               | £10,500.00 | £10,500.00 | £10,500.00 | £10,000.00 | Note A |
| Community Car                         | £300.00    | £250.00    | £250.00    | £250.00    | Note B |
| Rent                                  | £0.00      | £350.00    | £350.00    | £350.00    | Note C |
| All other income                      | £273.00    | £250.00    | £258.00    | £250.00    | Note D |
| Total receipts                        | £11,073.00 | £11,350.00 | £11,358.00 | £10,850.00 |        |
| PAYMENTS                              |            |            |            |            |        |
| Admin                                 | £2,016.00  | £1,695.00  | £1,485.00  | £2,025.00  | Note 1 |
| Employment                            | £4,200.00  | £4,000.00  | £3,600.00  | £4,500.00  | Note 2 |
| Donations                             | £2,270.00  | £1,500.00  | £800.00    | £1,500.00  | Note 3 |
| Maintenance                           | £0.00      | £1,000.00  | £5,500.00  | £1,500.00  | Note 4 |
| Community car                         | £525.00    | £400.00    | £450.00    | £550.00    | Note 5 |
| street lighting                       | £1,465.00  | £1,200.00  | £1,500.00  | £2,000.00  | Note 6 |
| Total Expenditure                     | £10,476.00 | £9,795.00  | £13,335.00 | £12,075.00 |        |